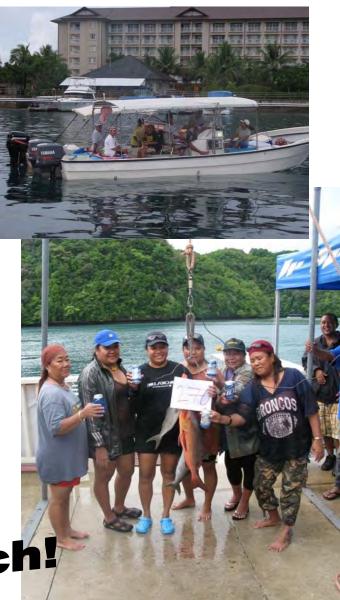

|

\$ 100.00

## **Ladies Fishing Derby Winners**

|              | Weight       | Team Name           | Captain          | Members |
|--------------|--------------|---------------------|------------------|---------|
| Total Weight | \$<br>500.00 | 84                  | Lydia Ngirmeriil |         |
|              | 400          | 24                  | Lucia Santos     |         |
|              | 300          | 18 Sam's Angel's    | Martul Scott     |         |
|              | 200          | 13 Bank Of Guam/PCS | Tublai Illilau   |         |
|              | 100          | 10                  | Lolina Morros    |         |



# Ladies Catch!



# Weight In Time...



























**DELTA DOCK** 



### **ETPISON CUP SPORTS EVENTS WINNERS**



| Athletics 10k run      | Name            | Time  | Amount  |
|------------------------|-----------------|-------|---------|
| 1 <sup>st</sup> Male   | Scott Reinbolt  | 45.29 | \$25.00 |
| 1 <sup>st</sup> Female | Tammy Treat     | 54.56 | \$25.00 |
|                        |                 |       |         |
| Athletics 5km run/walk | Name            | Time  | Amount  |
| 1 <sup>st</sup> Male   | Joynal Mize     | 19.50 | \$25.00 |
| 1 <sup>st</sup> Female | Veronica Berruz | 25.51 | \$25.00 |
|                        |                 |       |         |
| 20k Cylcing            | Name            | Time  | Amount  |
| 1 <sup>st</sup> Male   | Ramon Gulla     | 38:23 | \$25