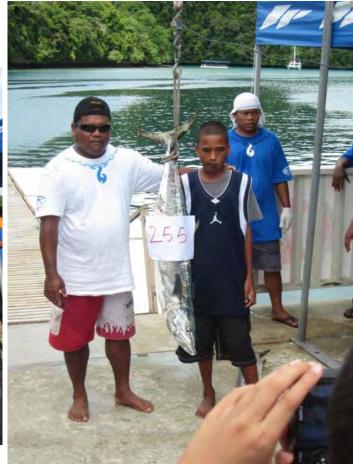

## **Ladies Fishing Derby Winners**

|              | Weight       | Team Name           | Captain          | Members |
|--------------|--------------|---------------------|------------------|---------|
| Total Weight | \$<br>500.00 | 84                  | Lydia Ngirmeriil |         |
|              | 400          | 24                  | Lucia Santos     |         |
|              | 300          | 18 Sam's Angel's    | Martul Scott     |         |
|              | 200          | 13 Bank Of Guam/PCS | Tublai Illilau   |         |
|              | 100          | 10                  | Lolina Morros    |         |

# Ladies Catch!